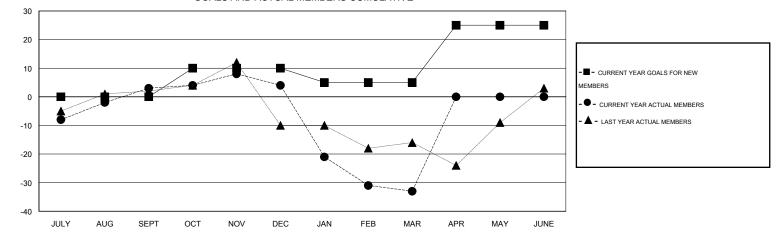

## GMT: HAL GRIFFIN

| LOCATION | ARKANSAS             |
|----------|----------------------|
| LUCATION | / 11 11 11 11 10/ 10 |

GMT CA 1

| Clubs                                      |                  |           |                  | Members<br>RESULTS FOR 2014-2015 |                             |                    |                                     |                    |                  |
|--------------------------------------------|------------------|-----------|------------------|----------------------------------|-----------------------------|--------------------|-------------------------------------|--------------------|------------------|
| RESULTS FOR 2014-2015                      |                  |           |                  |                                  |                             |                    |                                     |                    |                  |
| QUARTER                                    | NEW CLUB<br>GOAL | NEW CLUBS | DROPPED<br>CLUBS | NET<br>GAIN/LOSS                 | QUARTER                     | NEW MEMBER<br>GOAL | CHARTER AND<br>NEW MEMBERS<br>ADDED | DROPPED<br>MEMBERS | NET<br>GAIN/LOSS |
| JULY/AUG/SEPT                              | 1<br>0           | 0         | 0<br>0           | 0                                | JULY/AUG/SEPT               | 0<br>10            | 37<br>10                            | 34<br>9            | 3<br>1           |
| OCT/NOV/DEC<br>JAN/FEB/MAR<br>APR/MAY/JUNE | 0                | 0         | 1<br>0           | -1<br>0                          | JAN/FEB/MAR<br>APR/MAY/JUNE | -5<br>20           | 9<br>0                              | 46<br>0            | -37<br>0         |